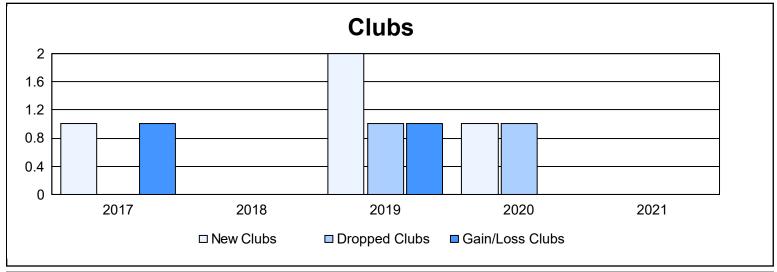

District 103NIE As of June 2021 Cumulative

| Year      | New<br>Clubs | Dropped<br>Clubs | Gain/<br>Loss<br>Clubs | New<br>Members | Charter<br>Members | Reinstate<br>Members | Transfer<br>Members | Total<br>Member<br>Added | Total<br>Members<br>Dropped | Gain/<br>Loss<br>Members |
|-----------|--------------|------------------|------------------------|----------------|--------------------|----------------------|---------------------|--------------------------|-----------------------------|--------------------------|
| 2016-2017 | 1            | 0                | 1                      | 130            | 21                 | 5                    | 12                  | 168                      | 136                         | 32                       |
| 2017-2018 | 0            | 0                | 0                      | 84             | 0                  | 5                    | 12                  | 101                      | 139                         | -38                      |
| 2018-2019 | 2            | 1                | 1                      | 109            | 44                 | 6                    | 20                  | 179                      | 169                         | 10                       |
| 2019-2020 | 1            | 1                | 0                      | 84             | 22                 | 2                    | 39                  | 147                      | 175                         | -28                      |
| 2020-2021 | 0            | 0                | 0                      | 67             | 0                  | 6                    | 3                   | 76                       | 134                         | -58                      |
| Average   | 1            | 0                | 0                      | 95             | 17                 | 5                    | 17                  | 134                      | 151                         | -16                      |