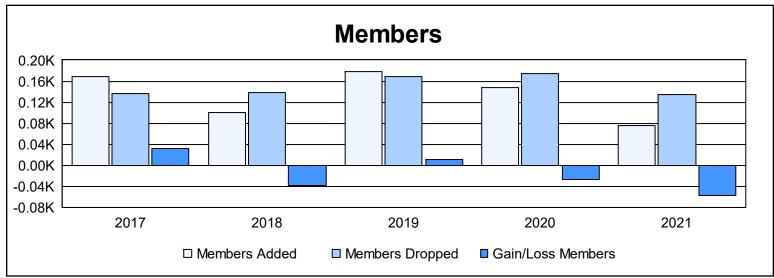

District 103NIE As of June 2021 Cumulative

| Year      | New<br>Clubs | Dropped<br>Clubs | Gain/<br>Loss<br>Clubs | New<br>Members | Charter<br>Members | Reinstate<br>Members | Transfer<br>Members | Total<br>Member<br>Added | Total<br>Members<br>Dropped | Gain/<br>Loss<br>Members |
|-----------|--------------|------------------|------------------------|----------------|--------------------|----------------------|---------------------|--------------------------|-----------------------------|--------------------------|
| 2016-2017 | 1            | 0                | 1                      | 130            | 21                 | 5                    | 12                  | 168                      | 136                         | 32                       |
| 2017-2018 | 0            | 0                | 0                      | 84             | 0                  | 5                    | 12                  | 101                      | 139                         | -38                      |
| 2018-2019 | 2            | 1                | 1                      | 109            | 44                 | 6                    | 20                  | 179                      | 169                         | 10                       |
| 2019-2020 | 1            | 1                | 0                      | 84             | 22                 | 2                    | 39                  | 147                      | 175                         | -28                      |
| 2020-2021 | 0            | 0                | 0                      | 67             | 0                  | 6                    | 3                   | 76                       | 134                         | -58                      |
| Average   | 1            | 0                | 0                      | 95             | 17                 | 5                    | 17                  | 134                      | 151                         | -16                      |